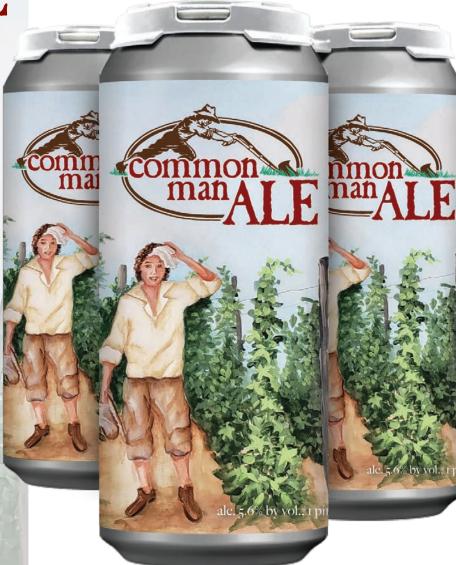

In this spirit, we're immensely proud of **Common Man Ale**, our light and crisp namesake beer that's been expertly brewed by our friends at Smuttynose Brewing Co. since 2002. Humble yet full of flavor, authentic and reliable, it's everything we stand for swirled into a delicious brew perfect with a meal or all on its own.

Look for it now at all of our restaurants — and in 16-oz 4-pack cans at select New Hampshire locations!

Vital Stats: 5.6% ABV 35 IBU

Color: Golden Amber

Malt: Rahr 2-row Pale Malt,

Crisp C-60

Yeast: Chico

**Hops:** Magnum, Willamette