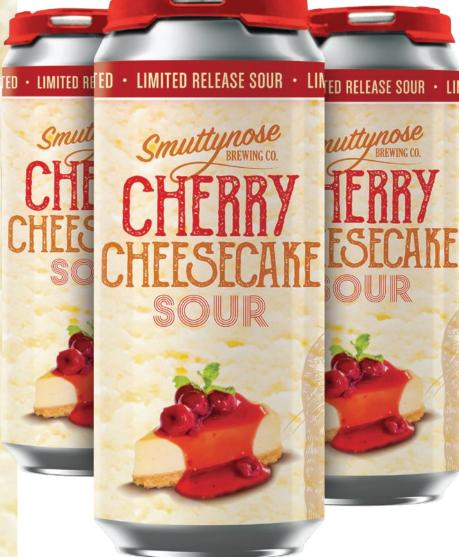

## Smuttynose BREWING CO. CHERRY CHESECAKE SOUR

Grandma Charlie has been baking (brewing) again! Cherry Cheesecake
Sour is a premium sour that drinks silky smooth, with a creamy texture thanks to lactose and vanilla and a delicious pop of tartness from the cherries.
This is one beer you'll definitely want cooling on your window sill.

Cherry Cheesecake Sour, like all Smutty sours, represents years of kettle-sour brewing expertise, meaning it's safe for your draft lines without sacrificing any flavor or quality. And as always, we proudly feature 100% real ingredients.

Vital Stats: ~5.5% ABV ~10 IBU

vital Stats: ~5.5% ABV ~10 IBU

Malts: 2 Row, Flaked Wheat,

Flaked Oats

Hops: Columbus

Yeast: Chico

Mojo: Lactose, Cherry Puree,

& Vanilla