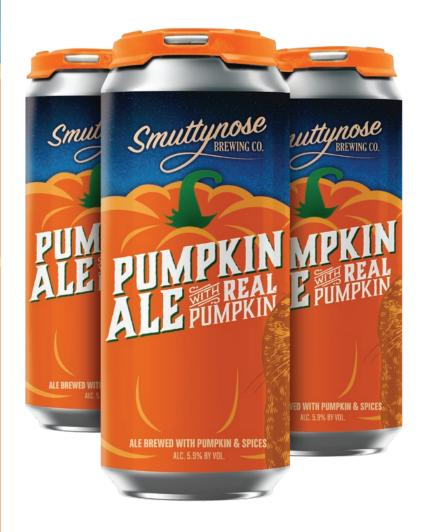

Mojo: Real Pumpkin Puree,

Cinnamon, Nutmeg, Clove

Package: Available in 12oz. can 6pks,

12pks and 16oz. can 4pks. Draft: 1/6 Bbls and ½ Bbls.

UPC: 12oz. Car

7 95563 70015 <sub>2</sub>

12oz. 6pk Can

7 95563 76015 6

207 12nk Can

16oz Can/4pk