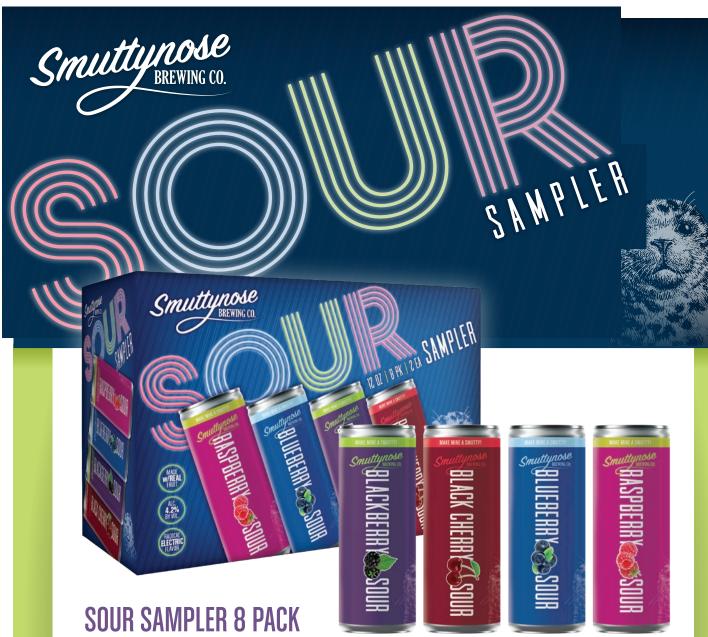

## YEAR-ROUND RELEASE

Having a party or heading to the beach with friends? Look no further than the new Smuttynose **Sour Sampler**. Featuring two each of **Blueberry**, **Black Cherry**, **Blackberry** and **Raspberry** Sours, made with real fruit and all at a sessionable 4.2% ABV in 12oz. sleek cans.

Smuttynose Sour beers elegantly combine the art and science of brewing. We use only real fruit to create the complex all natural aromas and flavors while optimizing our favorite lactobacillus and yeast cultures to produce the clean, complex sour and slightly fruity character. This attention to detail and ingredients shines through in each of these beers.

## **VITAL STATS**

4.2% ABV • 10 IBU

**Malts:** 2 Row, Flaked Wheat,

Flaked Oats

**Hops:** Magnum

Yeast: Chico

**Mojo:** Real Fruit Purees

**Package:** 8pk of 12oz. sleek cans