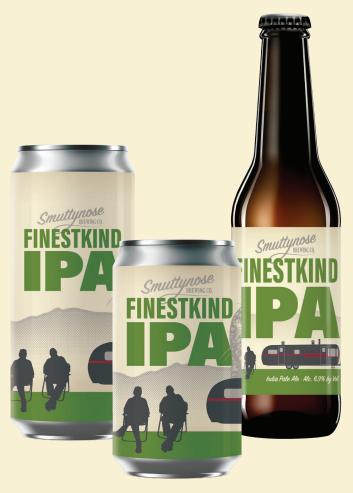

**Finestkind IPA** is our ode to life's simple pursuits, an enduring reminder to find balance in what we do and savor every moment, big or small. Brewed with ample heapings of Simcoe and Amarillo hops, it's bold in both flavor profile and aroma, offering distinct notes of citrus and pine and a satisfying bitter kick to top it all off.

## Vital Stats: 6.9% ABV 76 IBU

| Color: | Pale amber                                                                                         |
|--------|----------------------------------------------------------------------------------------------------|
| Malt:  | North American 2-Row, Crisp Pale Ale, C-60                                                         |
| Hops:  | Bittering: <b>Magnum</b><br>Flavor: <b>Simcoe, Centennial, Santiam</b><br>Dry Hop: <b>Amarillo</b> |
| Draft: | Available in 1/6bbls and 1/2bbls                                                                   |